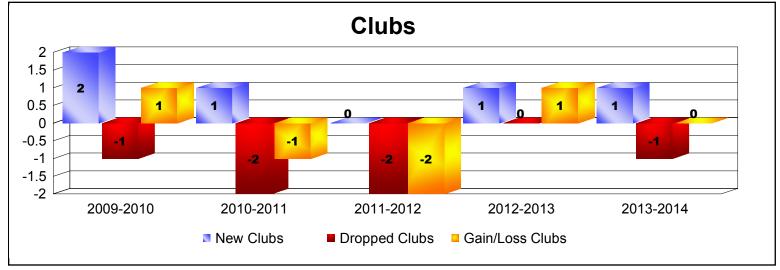

District A 16

As of June 2014 Cumulative

| Year      | New<br>Clubs | Dropped<br>Clubs | Gain/<br>Loss<br>Clubs | New<br>Members | Charter<br>Members | Reinstate<br>Members | Transfer<br>Members | Total<br>Member<br>Added | Total<br>Members<br>Dropped | Gain/<br>Loss<br>Members |
|-----------|--------------|------------------|------------------------|----------------|--------------------|----------------------|---------------------|--------------------------|-----------------------------|--------------------------|
| 2009-2010 | 2            | -1               | 1                      | 127            | 69                 | 8                    | 13                  | 217                      | -223                        | -6                       |
| 2010-2011 | 1            | -2               | -1                     | 102            | 44                 | 8                    | 11                  | 165                      | -202                        | -37                      |
| 2011-2012 | 0            | -2               | -2                     | 117            | 0                  | 13                   | 18                  | 148                      | -226                        | -78                      |
| 2012-2013 | 1            | 0                | 1                      | 159            | 23                 | 3                    | 6                   | 191                      | -140                        | 51                       |
| 2013-2014 | 1            | -1               | 0                      | 91             | 24                 | 8                    | 10                  | 133                      | -173                        | -40                      |
| Average   | 1            | -1               | 0                      | 119            | 32                 | 8                    | 12                  | 171                      | -193                        | -22                      |