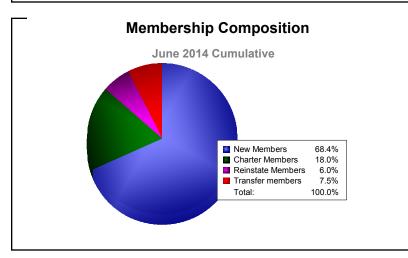

District A 16

As of June 2014 Cumulative

| Year      | New<br>Clubs | Dropped<br>Clubs | Gain/<br>Loss<br>Clubs | New<br>Members | Charter<br>Members | Reinstate<br>Members | Transfer<br>Members | Total<br>Member<br>Added | Total<br>Members<br>Dropped | Gain/<br>Loss<br>Members |
|-----------|--------------|------------------|------------------------|----------------|--------------------|----------------------|---------------------|--------------------------|-----------------------------|--------------------------|
| 2009-2010 | 2            | -1               | 1                      | 127            | 69                 | 8                    | 13                  | 217                      | -223                        | -6                       |
| 2010-2011 | 1            | -2               | -1                     | 102            | 44                 | 8                    | 11                  | 165                      | -202                        | -37                      |
| 2011-2012 | 0            | -2               | -2                     | 117            | 0                  | 13                   | 18                  | 148                      | -226                        | -78                      |
| 2012-2013 | 1            | 0                | 1                      | 159            | 23                 | 3                    | 6                   | 191                      | -140                        | 51                       |
| 2013-2014 | 1            | -1               | 0                      | 91             | 24                 | 8                    | 10                  | 133                      | -173                        | -40                      |
| Average   | 1            | -1               | 0                      | 119            | 32                 | 8                    | 12                  | 171                      | -193                        | -22                      |