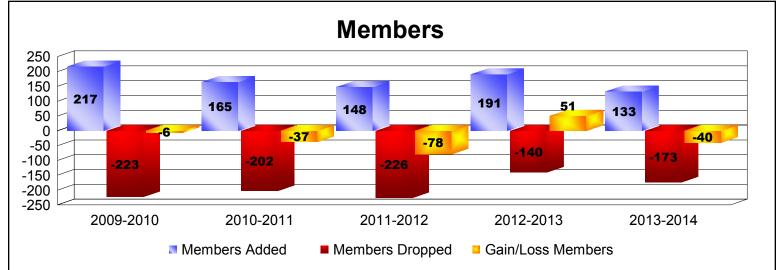

District A 16

As of June 2014 Cumulative

| Year      | New<br>Clubs | Dropped<br>Clubs | Gain/<br>Loss<br>Clubs | New<br>Members | Charter<br>Members | Reinstate<br>Members | Transfer<br>Members | Total<br>Member<br>Added | Total<br>Members<br>Dropped | Gain/<br>Loss<br>Members |
|-----------|--------------|------------------|------------------------|----------------|--------------------|----------------------|---------------------|--------------------------|-----------------------------|--------------------------|
| 2009-2010 | 2            | -1               | 1                      | 127            | 69                 | 8                    | 13                  | 217                      | -223                        | -6                       |
| 2010-2011 | 1            | -2               | -1                     | 102            | 44                 | 8                    | 11                  | 165                      | -202                        | -37                      |
| 2011-2012 | 0            | -2               | -2                     | 117            | 0                  | 13                   | 18                  | 148                      | -226                        | -78                      |
| 2012-2013 | 1            | 0                | 1                      | 159            | 23                 | 3                    | 6                   | 191                      | -140                        | 51                       |
| 2013-2014 | 1            | -1               | 0                      | 91             | 24                 | 8                    | 10                  | 133                      | -173                        | -40                      |
| Average   | 1            | -1               | 0                      | 119            | 32                 | 8                    | 12                  | 171                      | -193                        | -22                      |